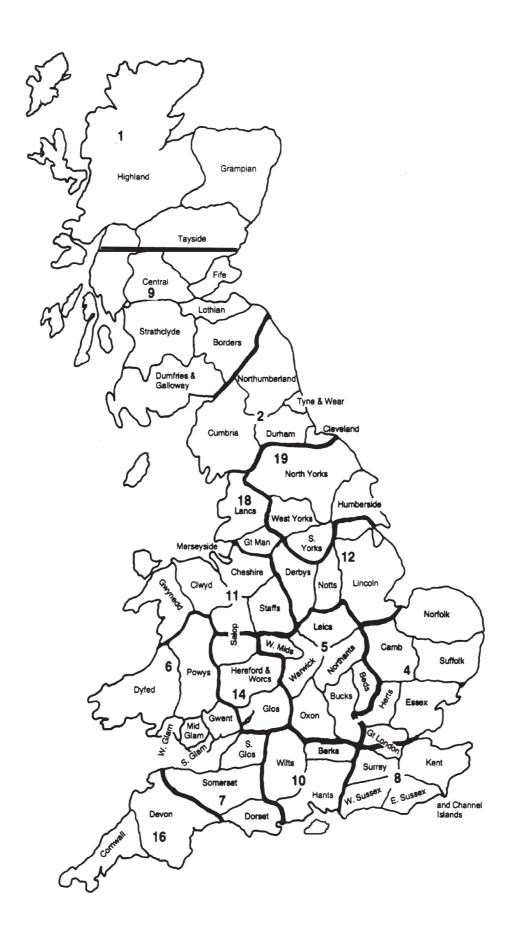

The country is divided into Areas: Members may elect to be listed in an Area other than that in which they reside. Areas each have a Committee and a Chairman who organize Shows, Instructional Courses, Social Events, Grade Tests etc.

### MEMBERSHIP APPLICATION FORM

| ANNUAL SUBSCRIPTION RATES/ MEMBERSHIP TYPE REQ                                                                                                                                                                                                                                                            | UIRED (tick as appropriate)                                    |
|-----------------------------------------------------------------------------------------------------------------------------------------------------------------------------------------------------------------------------------------------------------------------------------------------------------|----------------------------------------------------------------|
| Full Membership £45 □                                                                                                                                                                                                                                                                                     |                                                                |
| LIFE MEMBERS and FULL MEMBERS receive all the benefits a Championship Points and S.S.A. rosettes in Equitation Qualifying                                                                                                                                                                                 |                                                                |
| Junior Membership £30                                                                                                                                                                                                                                                                                     |                                                                |
| A JUNIOR MEMBER is a Member aged under eighteen on 1st Ja their 5th birthday by 1st January of the current year in order to con Championship Points and S.S.A. rosettes in Equitation Qualifying                                                                                                          | npete in S.S.A. affiliated classes to be able to receive       |
| Associate Membership £25  AN ASSOCIATE MEMBER receives the same benefits as a Full rosettes in Equitation Qualifying Classes.                                                                                                                                                                             | member but may not receive Championship Points or S.S.A.       |
| Overseas Full Membership £45 (€69) □                                                                                                                                                                                                                                                                      |                                                                |
| Overseas Junior Membership £25(€30) □                                                                                                                                                                                                                                                                     |                                                                |
| Overseas Associate Membership £30 (€45) □                                                                                                                                                                                                                                                                 |                                                                |
| Life Membership (Adults) Overseas & UK £500.00                                                                                                                                                                                                                                                            |                                                                |
| Subscriptions are due on 1st January annually or on joining. A registration fee of £5.00 is payable on joining, or on renew cheque administration fee of £4 is payable.  All Membership applications not made online must be accompared debit form is completed, the £4 cheque administration fee will be |                                                                |
| in force.                                                                                                                                                                                                                                                                                                 | ,                                                              |
| A new direct debit without a cheque will not be accepted.                                                                                                                                                                                                                                                 |                                                                |
| Alternatively you can choose to renew online.                                                                                                                                                                                                                                                             |                                                                |
| New members joining after 1st October will not be required to ren                                                                                                                                                                                                                                         | ew their membership until 31st December of the following year. |
| The Council of the Side Saddle Association reserves t membership without giving a reason.                                                                                                                                                                                                                 | he right to refuse any application for, or renewal of,         |
| DETAILS                                                                                                                                                                                                                                                                                                   |                                                                |
| Title: Mr./Mrs./Miss/ Other                                                                                                                                                                                                                                                                               |                                                                |
| Forename                                                                                                                                                                                                                                                                                                  |                                                                |
| Surname                                                                                                                                                                                                                                                                                                   |                                                                |
| Address                                                                                                                                                                                                                                                                                                   |                                                                |
|                                                                                                                                                                                                                                                                                                           |                                                                |
|                                                                                                                                                                                                                                                                                                           |                                                                |
|                                                                                                                                                                                                                                                                                                           |                                                                |
| Postcode                                                                                                                                                                                                                                                                                                  |                                                                |
| Telephone                                                                                                                                                                                                                                                                                                 |                                                                |
| Email                                                                                                                                                                                                                                                                                                     |                                                                |
| Preferred Area (see map on reverse)                                                                                                                                                                                                                                                                       |                                                                |
| Signature                                                                                                                                                                                                                                                                                                 |                                                                |
| Name of Parent/Guardian                                                                                                                                                                                                                                                                                   |                                                                |
| Year of birth (Juniors only)                                                                                                                                                                                                                                                                              |                                                                |
| I wish to purchase the following items:                                                                                                                                                                                                                                                                   |                                                                |
| S.S.A. badges @ £4                                                                                                                                                                                                                                                                                        |                                                                |
| S.S.A. car window stickers @ £1.25                                                                                                                                                                                                                                                                        |                                                                |
| PAYMENT DETAILS                                                                                                                                                                                                                                                                                           |                                                                |
| Subscription as shown above                                                                                                                                                                                                                                                                               | £                                                              |
| Registration fee                                                                                                                                                                                                                                                                                          | £5.00                                                          |
| Cheque administration fee if DD form not completed (£4.00)                                                                                                                                                                                                                                                | £                                                              |
| Badges & stickers as above                                                                                                                                                                                                                                                                                | £                                                              |
| TOTAL                                                                                                                                                                                                                                                                                                     | £                                                              |
|                                                                                                                                                                                                                                                                                                           | L                                                              |